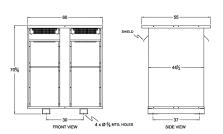

#### **SCHEMATIC/DIAGRAM AND DIMENSION PICTURES**

Three Phase Isolation Transformer with a capacity of 750kVA, transforming 230 Volts to 600Y/347 Volts