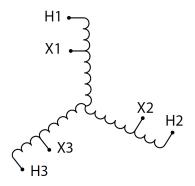

#### **SCHEMATIC/DIAGRAM AND DIMENSION PICTURES**

Three Phase Autotransformer with a capacity of 750kVA, transforming 115Y Volts to 380Y Volts

#### PRODUCT SPECIFICATIONS

| PRODUCT SPECIFICATIONS     |                                                                                      |
|----------------------------|--------------------------------------------------------------------------------------|
| Weight                     | 3455 lbs                                                                             |
| Phases                     | <u>3</u>                                                                             |
| kVA                        | <u>750</u>                                                                           |
| Connection                 | <u>3PhA-NT-1</u>                                                                     |
| Primary Voltage            | <u>115</u>                                                                           |
| Primary Max Current        | <u>3765.3A</u>                                                                       |
| Primary Markings           | <u>X1-X2-X3</u>                                                                      |
| Primary Terminals          | <u>Pads</u>                                                                          |
| Secondary Voltage          | 380                                                                                  |
| Secondary Max Current      | 1139.5A                                                                              |
| Secondary Markings         | H1-H2-H3                                                                             |
| Secondary Terminals        | <u>Pads</u>                                                                          |
| Primary Taps               | N/A                                                                                  |
| Conductor Material         | Aluminum                                                                             |
| Insulation Class           | 220°C (Class H)                                                                      |
| BIL (Insulation) Level     | <u>10kV</u>                                                                          |
| Efficiency (@35% Load) %   | N/A                                                                                  |
| Impedance Range            | <u>2.5 – 4.5%</u>                                                                    |
| Sound (db)                 | 62                                                                                   |
| Enclosure Type             | NEMA 3R Indoor                                                                       |
| Enclosure Size             | <u>E3R-11</u>                                                                        |
| Finish/Colour              | Polyester Powder Coat - ANSI/ASA 61 Grey                                             |
| Standards & Certifications | CSA Certified File No. LR34493, UL Listed File No. E108255, ISO 9001:2015 Registered |