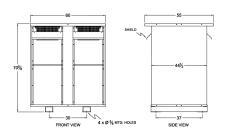

#### **SCHEMATIC/DIAGRAM AND DIMENSION PICTURES**

Three Phase Autotransformer with a capacity of 750kVA, transforming 115Y Volts to 380Y Volts