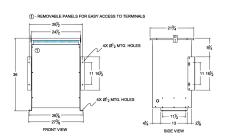

#### **SCHEMATIC/DIAGRAM AND DIMENSION PICTURES**

Three Phase Isolation Transformer with a capacity of 75kVA, transforming 600 Volts to 416Y/240 Volts