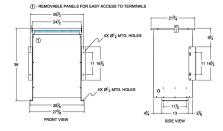

#### SCHEMATIC/DIAGRAM AND DIMENSION PICTURES

Three Phase Isolation Transformer with a capacity of 75kVA, transforming 600 Volts to 220Y/127 Volts

**OFFICIAL QUOTE** 