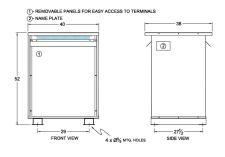

#### **SCHEMATIC/DIAGRAM AND DIMENSION PICTURES**

Three Phase Autotransformer with a capacity of 600kVA, transforming 110Y Volts to 220Y Volts