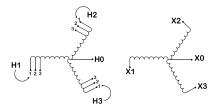

### **SCHEMATIC/DIAGRAM AND DIMENSION PICTURES**

## BC6Q-M

| Primary Markings           | H0-H1-H2-H3                                                                          |
|----------------------------|--------------------------------------------------------------------------------------|
| Primary Terminals          | Terminal Blocks                                                                      |
| Secondary Voltage          | <u>208Y/120</u>                                                                      |
| Secondary Max Current      | <u>16.7A</u>                                                                         |
| Secondary Markings         | <u>X0-X1-X2-X3</u>                                                                   |
| Secondary Terminals        | Terminal Blocks                                                                      |
| Primary Taps               | <u>+/- 1 x 5%</u>                                                                    |
| Conductor Material         | <u>Copper</u>                                                                        |
| Insuation Class            | 220°C                                                                                |
| BIL (Insulation) Level     | <u>10kV</u>                                                                          |
| Impedance                  | <u>5.5 - 7.0%</u>                                                                    |
| Sound (db)                 | 40                                                                                   |
| Enclosure Type             | NEMA 3R Indoor                                                                       |
| Enclosure                  | <u>E3R-4</u>                                                                         |
| Finish                     | Polyster Powder Coat - ANSI/ASA 61 Grey                                              |
| Standards & Certifications | CSA Certified File No. LR34493, UL Listed File No. E108255, ISO 9001:2015 Registered |
| Efficiency                 | N/A                                                                                  |