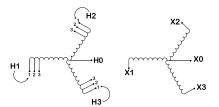

### **SCHEMATIC/DIAGRAM AND DIMENSION PICTURES**

## BC6Q-M

| Primary Markings           | H0-H1-H2-H3                                                                          |
|----------------------------|--------------------------------------------------------------------------------------|
| Primary Terminals          | Terminal Blocks                                                                      |
| Secondary Voltage          | <u>208Y/120</u>                                                                      |
| Secondary Max Current      | <u>16.7A</u>                                                                         |
| Secondary Markings         | <u>X0-X1-X2-X3</u>                                                                   |
| Secondary Terminals        | <u>Terminal Blocks</u>                                                               |
| Primary Taps               | +/- 1 x 5%                                                                           |
| Conductor Material         | Copper                                                                               |
| Insuation Class            | 220°C                                                                                |
| BIL (Insulation) Level     | <u>10kV</u>                                                                          |
| Impedance                  | <u>5.5 – 7.0%</u>                                                                    |
| Sound (db)                 | 40                                                                                   |
| Enclosure Type             | NEMA 3R Indoor                                                                       |
| Enclosure                  | <u>E3R-4</u>                                                                         |
| Finish                     | Polyster Powder Coat – ANSI/ASA 61 Grey                                              |
| Standards & Certifications | CSA Certified File No. LR34493, UL Listed File No. E108255, ISO 9001:2015 Registered |
| Efficiency                 | N/A                                                                                  |