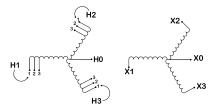

### **SCHEMATIC/DIAGRAM AND DIMENSION PICTURES**

## BC6Q-M

| Primary Markings           | H0-H1-H2-H3                                                                          |
|----------------------------|--------------------------------------------------------------------------------------|
| Primary Terminals          | Terminal Blocks                                                                      |
| Secondary Voltage          | <u>208Y/120</u>                                                                      |
| Secondary Max Current      | <u>16.7A</u>                                                                         |
| Secondary Markings         | X0-X1-X2-X3                                                                          |
| Secondary Terminals        | Terminal Blocks                                                                      |
| Primary Taps               | <u>+/- 1 x 5%</u>                                                                    |
| Conductor Material         | <u>Copper</u>                                                                        |
| Insuation Class            | 220°C                                                                                |
| BIL (Insulation) Level     | <u>10kV</u>                                                                          |
| Impedance                  | <u>5.5 - 7.0%</u>                                                                    |
| Sound (db)                 | 40                                                                                   |
| Enclosure Type             | NEMA 3R Indoor                                                                       |
| Enclosure                  | <u>E3R-4</u>                                                                         |
| Finish                     | Polyster Powder Coat – ANSI/ASA 61 Grey                                              |
| Standards & Certifications | CSA Certified File No. LR34493, UL Listed File No. E108255, ISO 9001:2015 Registered |
| Efficiency                 | N/A                                                                                  |