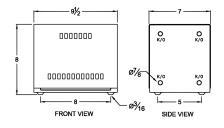

### **SCHEMATIC/DIAGRAM AND DIMENSION PICTURES**

Single Phase Autotransformer with a capacity of 5kVA, transforming 220 Volts to 415 Volts