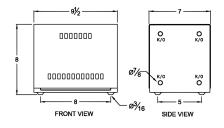

#### **SCHEMATIC/DIAGRAM AND DIMENSION PICTURES**

Single Phase Autotransformer with a capacity of 5kVA, transforming 220 Volts to 415 Volts