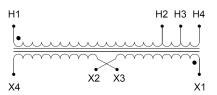

### **SCHEMATIC/DIAGRAM AND DIMENSION PICTURES**

# **PRODUCT SPECIFICATIONS**

| Weight              | 80 lbs          |
|---------------------|-----------------|
| Phases              | 1               |
| kVA                 | <u>5</u>        |
| Connection          | 1Ph-1coil-3T-SD |
| Primary Voltage     | 240             |
| Primary Max Current | 20.8A           |
| Primary Markings    | H1-H2           |

### SC5C-K2

| Primary Terminals          | #2-14 AWG                                                                            |
|----------------------------|--------------------------------------------------------------------------------------|
| Secondary Voltage          | 110/220                                                                              |
| Secondary Max Current      | 45.5A                                                                                |
| Secondary Markings         | <u>X1-X3-X2-X4</u>                                                                   |
| Secondary Terminals        | #2-14 AWG                                                                            |
| Primary Taps               | <u>+/- 1 x 5%</u>                                                                    |
| Conductor Material         | Copper                                                                               |
| Insuation Class            | 220°C                                                                                |
| BIL (Insulation) Level     | 10kV                                                                                 |
| Impedance                  | <u>5.5 – 7.0%</u>                                                                    |
| Sound (db)                 | 42                                                                                   |
| Enclosure Type             | NEMA 1                                                                               |
| Enclosure                  | <u>E1-2</u>                                                                          |
| Finish                     | Polyster Powder Coat – ANSI/ASA 61 Grey                                              |
| Standards & Certifications | CSA Certified File No. LR34493, UL Listed File No. E108255, ISO 9001:2015 Registered |
| Efficiency                 | N/A                                                                                  |