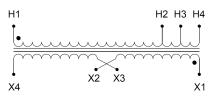

### **SCHEMATIC/DIAGRAM AND DIMENSION PICTURES**

# **PRODUCT SPECIFICATIONS**

| Weight              | 80 lbs          |
|---------------------|-----------------|
| Phases              | 1               |
| kVA                 | <u>5</u>        |
| Connection          | 1Ph-1coil-3T-SD |
| Primary Voltage     | 240             |
| Primary Max Current | 20.8A           |
| Primary Markings    | H1-H2           |

### SC5C-K2

| Primary Terminals          | #2-14 AWG                                                                            |
|----------------------------|--------------------------------------------------------------------------------------|
| Secondary Voltage          | 110/220                                                                              |
| Secondary Max Current      | 45.5A                                                                                |
| Secondary Markings         | <u>X1-X3-X2-X4</u>                                                                   |
| Secondary Terminals        | #2-14 AWG                                                                            |
| Primary Taps               | +/- 1 x 5%                                                                           |
| Conductor Material         | Copper                                                                               |
| Insuation Class            | 220°C                                                                                |
| BIL (Insulation) Level     | <u>10kV</u>                                                                          |
| Impedance                  | <u>5.5 - 7.0%</u>                                                                    |
| Sound (db)                 | 42                                                                                   |
| Enclosure Type             | NEMA 1                                                                               |
| Enclosure                  | <u>E1-2</u>                                                                          |
| Finish                     | Polyster Powder Coat – ANSI/ASA 61 Grey                                              |
| Standards & Certifications | CSA Certified File No. LR34493, UL Listed File No. E108255, ISO 9001:2015 Registered |
| Efficiency                 | N/A                                                                                  |