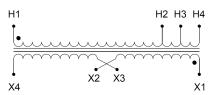

### **SCHEMATIC/DIAGRAM AND DIMENSION PICTURES**

# **PRODUCT SPECIFICATIONS**

| Weight              | 80 lbs          |
|---------------------|-----------------|
| Phases              | 1               |
| kVA                 | <u>5</u>        |
| Connection          | 1Ph-1coil-3T-SD |
| Primary Voltage     | 240             |
| Primary Max Current | 20.8A           |
| Primary Markings    | <u>H1-H2</u>    |

### SC5C-K2

| Primary Terminals          | #2-14 AWG                                                                            |
|----------------------------|--------------------------------------------------------------------------------------|
| Secondary Voltage          | 110/220                                                                              |
| Secondary Max Current      | 45.5A                                                                                |
| Secondary Markings         | <u>X1-X3-X2-X4</u>                                                                   |
| Secondary Terminals        | #2-14 AWG                                                                            |
| Primary Taps               | +/- 1 x 5%                                                                           |
| Conductor Material         | Copper                                                                               |
| Insuation Class            | 220°C                                                                                |
| BIL (Insulation) Level     | <u>10kV</u>                                                                          |
| Impedance                  | <u>5.5 - 7.0%</u>                                                                    |
| Sound (db)                 | 42                                                                                   |
| Enclosure Type             | NEMA 1                                                                               |
| Enclosure                  | <u>E1-2</u>                                                                          |
| Finish                     | Polyster Powder Coat - ANSI/ASA 61 Grey                                              |
| Standards & Certifications | CSA Certified File No. LR34493, UL Listed File No. E108255, ISO 9001:2015 Registered |
| Efficiency                 | N/A                                                                                  |