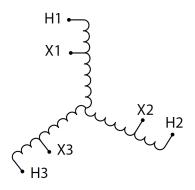

#### **SCHEMATIC/DIAGRAM AND DIMENSION PICTURES**

Three Phase Autotransformer with a capacity of 45kVA, transforming 115Y Volts to 550Y Volts

#### PRODUCT SPECIFICATIONS

| PRODUCT SPECIFICATIONS     |                                                                                      |
|----------------------------|--------------------------------------------------------------------------------------|
| Weight                     | 273 lbs                                                                              |
| Phases                     | <u>3</u>                                                                             |
| kVA                        | 45                                                                                   |
| Connection                 | <u>3PhA-NT-1</u>                                                                     |
| Primary Voltage            | 115                                                                                  |
| Primary Max Current        | 225.9A                                                                               |
| Primary Markings           | <u>X1-X2-X3</u>                                                                      |
| Primary Terminals          | 600MCM-2                                                                             |
| Secondary Voltage          | <u>550</u>                                                                           |
| Secondary Max Current      | 47.2A                                                                                |
| Secondary Markings         | H1-H2-H3                                                                             |
| Secondary Terminals        | #2-14 AWG                                                                            |
| Primary Taps               | N/A                                                                                  |
| Conductor Material         | Copper                                                                               |
| Insulation Class           | 220°C (Class H)                                                                      |
| BIL (Insulation) Level     | <u>10kV</u>                                                                          |
| Efficiency (@35% Load) %   | N/A                                                                                  |
| Impedance Range            | <u>2.5 – 4.5%</u>                                                                    |
| Sound (db)                 | 45                                                                                   |
| Enclosure Type             | NEMA 3R Indoor                                                                       |
| Enclosure Size             | <u>E3R-6</u>                                                                         |
| Finish/Colour              | Polyester Powder Coat - ANSI/ASA 61 Grey                                             |
| Standards & Certifications | CSA Certified File No. LR34493, UL Listed File No. E108255, ISO 9001:2015 Registered |