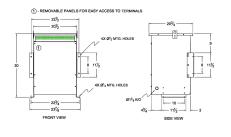

#### **SCHEMATIC/DIAGRAM AND DIMENSION PICTURES**

Three Phase Autotransformer with a capacity of 45kVA, transforming 115Y Volts to 550Y Volts