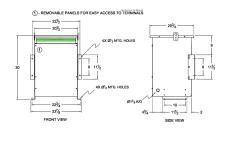

#### **SCHEMATIC/DIAGRAM AND DIMENSION PICTURES**

Three Phase Autotransformer with a capacity of 45kVA, transforming 550Y Volts to 220Y Volts