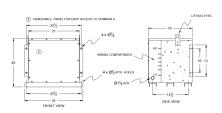

#### **SCHEMATIC/DIAGRAM AND DIMENSION PICTURES**

Three Phase Encapsulated Autotransformer with a capacity of 45kVA, transforming 600Y Volts to 240Y Volts