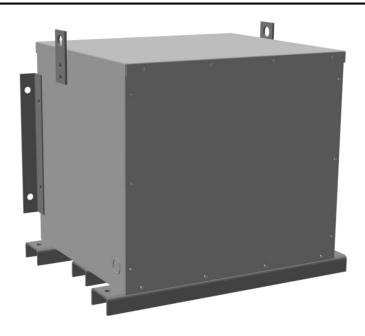

# 45KVA 600 VOLTS TO 240 VOLTS THREE PHASE ENCAPSULATED AUTOTRANSFORMER

\$5,903.00 CAD

Three Phase Encapsulated Autotransformer with a capacity of 45kVA, transforming 600Y Volts to 240Y Volts

SKU: RC45J-C/EP

#### **SCHEMATIC/DIAGRAM AND DIMENSION PICTURES**

Three Phase Encapsulated Autotransformer with a capacity of 45kVA, transforming 600Y Volts to 240Y Volts