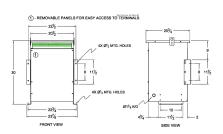

#### SCHEMATIC/DIAGRAM AND DIMENSION PICTURES

Three Phase Isolation Transformer with a capacity of 45kVA, transforming 115 Volts to 220Y/127 Volts