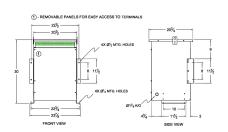

### **SCHEMATIC/DIAGRAM AND DIMENSION PICTURES**

Three Phase Isolation Transformer with a capacity of 45kVA, transforming 208 Volts to 415Y/240 Volts