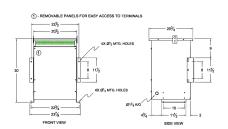

#### **SCHEMATIC/DIAGRAM AND DIMENSION PICTURES**

Three Phase Isolation Transformer with a capacity of 45kVA, transforming 277 Volts to 240Y/139 Volts