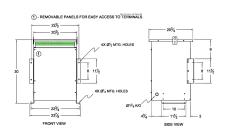

### **SCHEMATIC/DIAGRAM AND DIMENSION PICTURES**

Three Phase Isolation Transformer with a capacity of 45kVA, transforming 380 Volts to 220Y/127 Volts