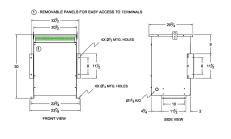

#### **SCHEMATIC/DIAGRAM AND DIMENSION PICTURES**

Three Phase Autotransformer with a capacity of 45kVA, transforming 110Y Volts to 220Y Volts