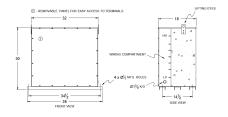

## **SCHEMATIC/DIAGRAM AND DIMENSION PICTURES**

# **PRODUCT SPECIFICATIONS**

| Weight          | 1160 lbs  |
|-----------------|-----------|
| Phases          | 3         |
| kVA             | 300       |
| Connection      | 3PhA-NT-1 |
| Primary Voltage | 600       |

### RA300J-H/EP

| Primary Max Current        | 288.7A                                                                               |
|----------------------------|--------------------------------------------------------------------------------------|
| Primary Markings           | <u>H1-H2-H3</u>                                                                      |
| Primary Terminals          | <u>Pads</u>                                                                          |
| Secondary Voltage          | 480                                                                                  |
| Secondary Max Current      | <u>360.8A</u>                                                                        |
| Secondary Markings         | <u>X1-X2-X3</u>                                                                      |
| Secondary Terminals        | <u>Pads</u>                                                                          |
| Primary Taps               | N/A                                                                                  |
| Conductor Material         | <u>Aluminum</u>                                                                      |
| Insuation Class            | 200°C                                                                                |
| BIL (Insulation) Level     | <u>10kV</u>                                                                          |
| Impedance                  | <u>0.5 – 1.5%</u>                                                                    |
| Sound (db)                 | <u>50</u>                                                                            |
| Enclosure Type             | NEMA 3R Indoor                                                                       |
| Enclosure                  | <u>E3R-3PEP-7</u>                                                                    |
| Finish                     | Polyster Powder Coat – ANSI/ASA 61 Grey                                              |
| Standards & Certifications | CSA Certified File No. LR34493, UL Listed File No. E108255, ISO 9001:2015 Registered |