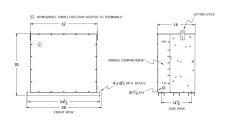

# **OFFICIAL QUOTE**

### RA300J-H/EP





# RA300J-H/EP

\$8,202.07 USD

**SKU:** c37ece469b17

**Categories:** Encapsulated Autotransformer

### **SCHEMATIC/DIAGRAM AND DIMENSION PICTURES**





# **PRODUCT SPECIFICATIONS**

| Weight          | 1160 lbs         |
|-----------------|------------------|
| Phases          | 3                |
| kVA             | 300              |
| Connection      | <u>3PhA-NT-1</u> |
| Primary Voltage | 600              |



# **OFFICIAL QUOTE**

### RA300J-H/EP



| Primary Max Current        | 288.7A                                                                               |
|----------------------------|--------------------------------------------------------------------------------------|
| Primary Markings           | <u>H1-H2-H3</u>                                                                      |
| Primary Terminals          | <u>Pads</u>                                                                          |
| Secondary Volt