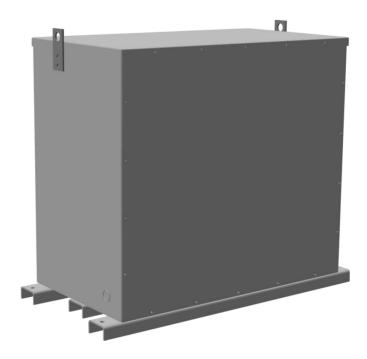

# RA300J-H/EP

\$8,202.07 USD

**SKU:** c37ece469b17

**Categories:** Encapsulated Autotransformer

# **PRODUCT SPECIFICATIONS**

| Weight          | 1160 lbs         |
|-----------------|------------------|
| Phases          | 3                |
| kVA             | 300              |
| Connection      | <u>3PhA-NT-1</u> |
| Primary Voltage | 600              |

### RA300J-H/EP

| Primary Max Current        | 288.7A                                                                               |
|----------------------------|--------------------------------------------------------------------------------------|
| Primary Markings           | <u>H1-H2-H3</u>                                                                      |
| Primary Terminals          | <u>Pads</u>                                                                          |
| Secondary Voltage          | 480                                                                                  |
| Secondary Max Current      | <u>360.8A</u>                                                                        |
| Secondary Markings         | <u>X1-X2-X3</u>                                                                      |
| Secondary Terminals        | <u>Pads</u>                                                                          |
| Primary Taps               | N/A                                                                                  |
| Conductor Material         | <u>Aluminum</u>                                                                      |
| Insuation Class            | 200°C                                                                                |
| BIL (Insulation) Level     | <u>10kV</u>                                                                          |
| Impedance                  | <u>0.5 – 1.5%</u>                                                                    |
| Sound (db)                 | <u>50</u>                                                                            |
| Enclosure Type             | NEMA 3R Indoor                                                                       |
| Enclosure                  | <u>E3R-3PEP-7</u>                                                                    |
| Finish                     | Polyster Powder Coat – ANSI/ASA 61 Grey                                              |
| Standards & Certifications | CSA Certified File No. LR34493, UL Listed File No. E108255, ISO 9001:2015 Registered |