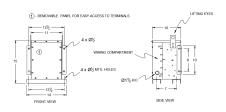

## **OFFICIAL QUOTE**

RC3J-C/EP





# RC3J-C/EP

\$938.26 USD

SKU: ef733d6392f1

**Categories:** Encapsulated Autotransformer

# **SCHEMATIC/DIAGRAM AND DIMENSION PICTURES**





#### **PRODUCT SPECIFICATIONS**

| Weight | 110 lbs |
|--------|---------|
| Phases | 3       |
| kVA    | 3       |



## **OFFICIAL QUOTE**

#### RC3J-C/EP



| Connection                 | 3PhA-NT-1                                                                            |
|----------------------------|--------------------------------------------------------------------------------------|
| Primary Voltage            | 600                                                                                  |
| Primary Max Current        | 2.9A                                                                                 |
| Primary Markings           | <u>H1-H2-H3</u>                                                                      |
| Primary Terminals          | #2-14 AWG