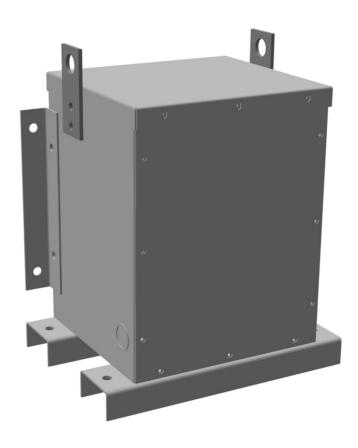

# RC3J-C/EP

\$938.26 USD

SKU: ef733d6392f1

**Categories:** Encapsulated Autotransformer

# **PRODUCT SPECIFICATIONS**

| Weight | 110 lbs |
|--------|---------|
| Phases | 3       |
| kVA    | 3       |

### RC3J-C/EP

| Connection                 | 3PhA-NT-1                                                                            |
|----------------------------|--------------------------------------------------------------------------------------|
| Primary Voltage            | 600                                                                                  |
| Primary Max Current        | 2.9A                                                                                 |
| Primary Markings           | <u>H1-H2-H3</u>                                                                      |
| Primary Terminals          | #2-14 AWG                                                                            |
| Secondary Voltage          | 240                                                                                  |
| Secondary Max Current      | <u>7.2A</u>                                                                          |
| Secondary Markings         | <u>X1-X2-X3</u>                                                                      |
| Secondary Terminals        | #2-14 AWG                                                                            |
| Primary Taps               | N/A                                                                                  |
| Conductor Material         | <u>Copper</u>                                                                        |
| Insuation Class            | 180°C                                                                                |
| BIL (Insulation) Level     | <u>10kV</u>                                                                          |
| Impedance                  | <u>0.5 – 1.5%</u>                                                                    |
| Sound (db)                 | 40                                                                                   |
| Enclosure Type             | NEMA 3R Indoor                                                                       |
| Enclosure                  | <u>E3R-3PEP-1</u>                                                                    |
| Finish                     | Polyster Powder Coat – ANSI/ASA 61 Grey                                              |
| Standards & Certifications | CSA Certified File No. LR34493, UL Listed File No. E108255, ISO 9001:2015 Registered |