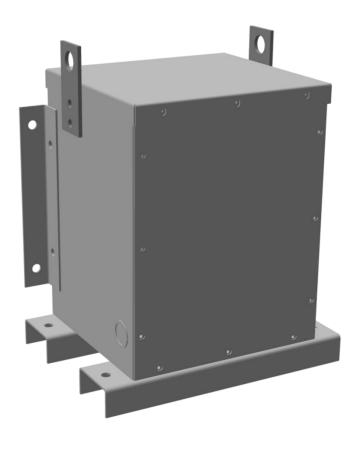

# **PRODUCT SPECIFICATIONS**

| Weight | 110 lbs |
|--------|---------|
| Phases | 3       |
| kVA    | 3       |

### RC3J-C/EP

| Connection                 | 3PhA-NT-1                                                                            |
|----------------------------|--------------------------------------------------------------------------------------|
| Primary Voltage            | 600                                                                                  |
| Primary Max Current        | 2.9A                                                                                 |
| Primary Markings           | <u>H1-H2-H3</u>                                                                      |
| Primary Terminals          | #2-14 AWG                                                                            |
| Secondary Voltage          | 240                                                                                  |
| Secondary Max Current      | <u>7.2A</u>                                                                          |
| Secondary Markings         | <u>X1-X2-X3</u>                                                                      |
| Secondary Terminals        | #2-14 AWG                                                                            |
| Primary Taps               | N/A                                                                                  |
| Conductor Material         | <u>Copper</u>                                                                        |
| Insuation Class            | 180°C                                                                                |
| BIL (Insulation) Level     | <u>10kV</u>                                                                          |
| Impedance                  | <u>0.5 – 1.5%</u>                                                                    |
| Sound (db)                 | 40                                                                                   |
| Enclosure Type             | NEMA 3R Indoor                                                                       |
| Enclosure                  | <u>E3R-3PEP-1</u>                                                                    |
| Finish                     | Polyster Powder Coat – ANSI/ASA 61 Grey                                              |
| Standards & Certifications | CSA Certified File No. LR34493, UL Listed File No. E108255, ISO 9001:2015 Registered |