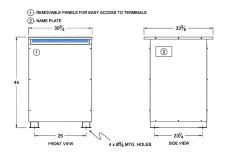

#### SCHEMATIC/DIAGRAM AND DIMENSION PICTURES

Three Phase Autotransformer with a capacity of 225kVA, transforming 115Y Volts to 200Y Volts