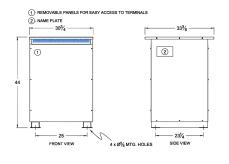

#### SCHEMATIC/DIAGRAM AND DIMENSION PICTURES

Three Phase Autotransformer with a capacity of 225kVA, transforming 115Y Volts to 347Y Volts