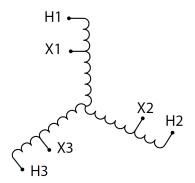

#### SCHEMATIC/DIAGRAM AND DIMENSION PICTURES

Three Phase Autotransformer with a capacity of 225kVA, transforming 115Y Volts to 347Y Volts

#### PRODUCT SPECIFICATIONS

| PRODUCT SPECIFICATIONS     |                                                                                      |
|----------------------------|--------------------------------------------------------------------------------------|
| Weight                     | 977 lbs                                                                              |
| Phases                     | <u>3</u>                                                                             |
| kVA                        | 225                                                                                  |
| Connection                 | 3PhA-NT-1                                                                            |
| Primary Voltage            | 115                                                                                  |
| Primary Max Current        | 1129.6A                                                                              |
| Primary Markings           | <u>X1-X2-X3</u>                                                                      |
| Primary Terminals          | <u>Pads</u>                                                                          |
| Secondary Voltage          | 347                                                                                  |
| Secondary Max Current      | <u>374.4A</u>                                                                        |
| Secondary Markings         | <u>H1-H2-H3</u>                                                                      |
| Secondary Terminals        | <u>Pads</u>                                                                          |
| Primary Taps               | N/A                                                                                  |
| Conductor Material         | Aluminum                                                                             |
| Insulation Class           | 220°C (Class H)                                                                      |
| BIL (Insulation) Level     | <u>10kV</u>                                                                          |
| Efficiency (@35% Load) %   | N/A                                                                                  |
| Impedance Range            | <u>2.5 – 4.5%</u>                                                                    |
| Sound (db)                 | 60                                                                                   |
| Enclosure Type             | NEMA 3R Indoor                                                                       |
| Enclosure Size             | <u>E3R-8</u>                                                                         |
| Finish/Colour              | Polyester Powder Coat – ANSI/ASA 61 Grey                                             |
| Standards & Certifications | CSA Certified File No. LR34493, UL Listed File No. E108255, ISO 9001:2015 Registered |