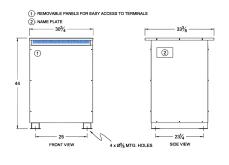

#### SCHEMATIC/DIAGRAM AND DIMENSION PICTURES

Three Phase Autotransformer with a capacity of 225kVA, transforming 115Y Volts to 460Y Volts