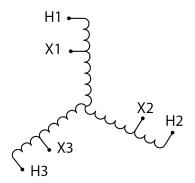

#### SCHEMATIC/DIAGRAM AND DIMENSION PICTURES

Three Phase Autotransformer with a capacity of 225kVA, transforming 115Y Volts to 460Y Volts

### **PRODUCT SPECIFICATIONS**

| PRODUCT SPECIFICATIONS     |                                                                                      |
|----------------------------|--------------------------------------------------------------------------------------|
| Weight                     | 1114 lbs                                                                             |
| Phases                     | <u>3</u>                                                                             |
| kVA                        | 225                                                                                  |
| Connection                 | 3PhA-NT-1                                                                            |
| Primary Voltage            | 115                                                                                  |
| Primary Max Current        | 1129.6A                                                                              |
| Primary Markings           | <u>X1-X2-X3</u>                                                                      |
| Primary Terminals          | <u>Pads</u>                                                                          |
| Secondary Voltage          | 460                                                                                  |
| Secondary Max Current      | 282.4A                                                                               |
| Secondary Markings         | <u>H1-H2-H3</u>                                                                      |
| Secondary Terminals        | <u>Pads</u>                                                                          |
| Primary Taps               | N/A                                                                                  |
| Conductor Material         | Aluminum                                                                             |
| Insulation Class           | 220°C (Class H)                                                                      |
| BIL (Insulation) Level     | <u>10kV</u>                                                                          |
| Efficiency (@35% Load) %   | N/A                                                                                  |
| Impedance Range            | <u>2.5 – 4.5%</u>                                                                    |
| Sound (db)                 | 60                                                                                   |
| Enclosure Type             | NEMA 3R Indoor                                                                       |
| Enclosure Size             | <u>E3R-8</u>                                                                         |
| Finish/Colour              | Polyester Powder Coat – ANSI/ASA 61 Grey                                             |
| Standards & Certifications | CSA Certified File No. LR34493, UL Listed File No. E108255, ISO 9001:2015 Registered |