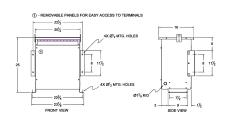

#### **SCHEMATIC/DIAGRAM AND DIMENSION PICTURES**

Three Phase Autotransformer with a capacity of 225kVA, transforming 208Y Volts to 220Y Volts