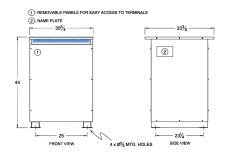

#### SCHEMATIC/DIAGRAM AND DIMENSION PICTURES

Three Phase Autotransformer with a capacity of 225kVA, transforming 208Y Volts to 115Y Volts