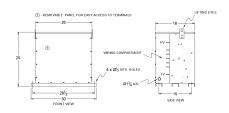

### SCHEMATIC/DIAGRAM AND DIMENSION PICTURES

#### **PRODUCT SPECIFICATIONS**

| Weight          | 830 lbs          |
|-----------------|------------------|
| Phases          | 3                |
| kVA             | 225              |
| Connection      | <u>3PhA-NT-1</u> |
| Primary Voltage | 600              |

#### RA225J-H/EP

| Primary Max Current        | <u>216.5A</u>                                                                        |
|----------------------------|--------------------------------------------------------------------------------------|
| Primary Markings           | <u>H1-H2-H3</u>                                                                      |
| Primary Terminals          | 600MCM-2                                                                             |
| Secondary Voltage          | 480                                                                                  |
| Secondary Max Current      | 270.6A                                                                               |
| Secondary Markings         | <u>X1-X2-X3</u>                                                                      |
| Secondary Terminals        | 600MCM-2                                                                             |
| Primary Taps               | N/A                                                                                  |
| Conductor Material         | <u>Aluminum</u>                                                                      |
| Insuation Class            | 200°C                                                                                |
| BIL (Insulation) Level     | <u>10kV</u>                                                                          |
| Impedance                  | 0.5 - 1.5%                                                                           |
| Sound (db)                 | <u>50</u>                                                                            |
| Enclosure Type             | NEMA 3R Indoor                                                                       |
| Enclosure                  | E3R-3PEP-6                                                                           |
| Finish                     | Polyster Powder Coat – ANSI/ASA 61 Grey                                              |
| Standards & Certifications | CSA Certified File No. LR34493, UL Listed File No. E108255, ISO 9001:2015 Registered |