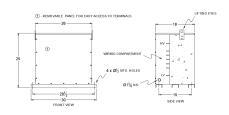

# **OFFICIAL QUOTE**

#### RA225J-H/EP





# RA225J-H/EP

\$8,113.00 CAD

SKU: 358f84300c69

**Categories:** Encapsulated Autotransformer

### SCHEMATIC/DIAGRAM AND DIMENSION PICTURES





#### **PRODUCT SPECIFICATIONS**

| Weight          | 830 lbs   |
|-----------------|-----------|
| Phases          | 3         |
| kVA             | 225       |
| Connection      | 3PhA-NT-1 |
| Primary Voltage | 600       |



# **OFFICIAL QUOTE**

#### RA225J-H/EP



| Primary Max Current        | 216.5A                                                                               |
|----------------------------|--------------------------------------------------------------------------------------|
| Primary Markings           | <u>H1-H2-H3</u>                                                                      |
| Primary Terminals          | 600MCM-2                                                                             |
| Secondary Voltage          | 480