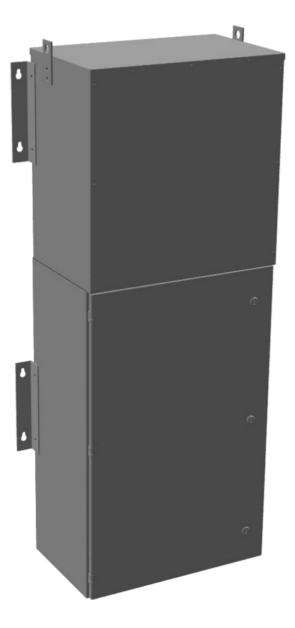

#### **PRODUCT SPECIFICATIONS**

| Weight                      | 630 lbs                                                                                 |
|-----------------------------|-----------------------------------------------------------------------------------------|
| Phases                      | <u>3</u>                                                                                |
| kVA                         | 22.5                                                                                    |
| Connection                  | MPC3P-5t                                                                                |
| Primary Taps                | <u>+/- 2 x 2.5%</u>                                                                     |
| Conductor Material          | Aluminum                                                                                |
| BIL (Insulation) Level      | <u>10kV</u>                                                                             |
| Impedance Range             | <u>1.5 – 3.0%</u>                                                                       |
| Enclosure Type              | NEMA 3R Outdoor                                                                         |
| Enclosure Size              | E3R-1PMPC-3B                                                                            |
| Finish/Colour               | Polyester Powder Coat – ANSI/ASA 61 Grey                                                |
| Standards & Certifications  | CSA Certified File No. LR34493, UL Listed File No. E495724, ISO 9001:2015<br>Registered |
| Incoming Voltage            | <u>480</u>                                                                              |
| Primary Breaker             | <u>60A</u>                                                                              |
| Interruping Rating          | <u>14kAIC @ 480V</u>                                                                    |
| Output Voltage              | <u>208Y/120</u>                                                                         |
| Secondary Breaker           | <u>70A</u>                                                                              |
| Short Circuit Withstand     | <u>10kAIC @ 240V</u>                                                                    |
| Panel Board                 | Bolt-On                                                                                 |
| Load Center Bus Material    | <u>Copper</u>                                                                           |
| # of Circuits               | <u>30</u>                                                                               |
| Circuit Breaker Suitability | Eaton Type BAB                                                                          |
| Temperatue Rise             | <u>130°C</u>                                                                            |