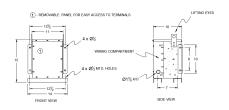

# **OFFICIAL QUOTE**

### **BC2J-F/EP**





# **BC2J-F/EP**

\$1,584.15 USD

**SKU**: 2d26fb5132ea

**Categories:** Encapsulated Isolation Transformer

# **SCHEMATIC/DIAGRAM AND DIMENSION PICTURES**





## **PRODUCT SPECIFICATIONS**

| Weight          | 150 lbs             |
|-----------------|---------------------|
| Phases          | 3                   |
| kVA             | 2                   |
| Connection      | <u>3Ph-DY-NT-SD</u> |
| Primary Voltage | 600                 |



# **OFFICIAL QUOTE**

### **BC2J-F/EP**



| Primary Max Current        | 1.9A                                                                                 |
|----------------------------|--------------------------------------------------------------------------------------|
| Primary Markings           | <u>H1-H2-3</u>                                                                       |
| Primary Terminals          | #2-14 AWG