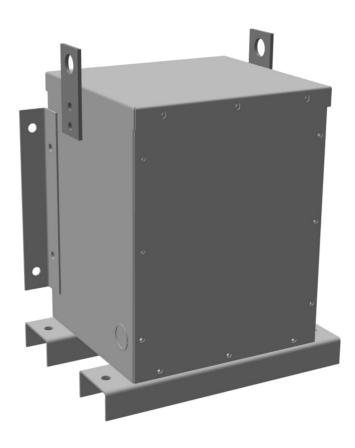

## **PRODUCT SPECIFICATIONS**

| Weight          | 150 lbs             |
|-----------------|---------------------|
| Phases          | 3                   |
| kVA             | 2                   |
| Connection      | <u>3Ph-DY-NT-SD</u> |
| Primary Voltage | 600                 |

### **BC2J-F/EP**

| Primary Max Current        | 1.9A                                                                                 |
|----------------------------|--------------------------------------------------------------------------------------|
| Primary Markings           | <u>H1-H2-3</u>                                                                       |
| Primary Terminals          | #2-14 AWG                                                                            |
| Secondary Voltage          | 380Y/220                                                                             |
| Secondary Max Current      | <u>3A</u>                                                                            |
| Secondary Markings         | <u>X0-X1-X2-X3</u>                                                                   |
| Secondary Terminals        | #2-14 AWG                                                                            |
| Primary Taps               | N/A                                                                                  |
| Conductor Material         | <u>Copper</u>                                                                        |
| Temperatue Rise            | 130°C                                                                                |
| Insuation Class            | 200°C                                                                                |
| BIL (Insulation) Level     | <u>10kV</u>                                                                          |
| Efficiency                 | N/A                                                                                  |
| Impedance                  | <u>1.5 - 3.5%</u>                                                                    |
| Sound (db)                 | 40                                                                                   |
| Enclosure Type             | NEMA 3R Indoor                                                                       |
| Enclosure                  | <u>E3R-3PEP-1</u>                                                                    |
| Finish                     | Polyster Powder Coat – ANSI/ASA 61 Grey                                              |
| Standards & Certifications | CSA Certified File No. LR34493, UL Listed File No. E108255, ISO 9001:2015 Registered |