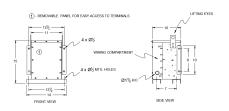

# **OFFICIAL QUOTE**

### **BC2J-F/EP**





# **BC2J-F/EP**

\$2,151.00 CAD

SKU: 2d26fb5132ea

**Categories:** Encapsulated Isolation Transformer

# **SCHEMATIC/DIAGRAM AND DIMENSION PICTURES**





## **PRODUCT SPECIFICATIONS**

| Weight          | 150 lbs             |
|-----------------|---------------------|
| Phases          | 3                   |
| kVA             | 2                   |
| Connection      | <u>3Ph-DY-NT-SD</u> |
| Primary Voltage | 600                 |



# **OFFICIAL QUOTE**

### **BC2J-F/EP**



| Primary Max Current        | 1.9A                                                                                 |
|----------------------------|--------------------------------------------------------------------------------------|
| Primary Markings           | <u>H1-H2-3</u>                                                                       |
| Primary Terminals          | #2-14 AWG