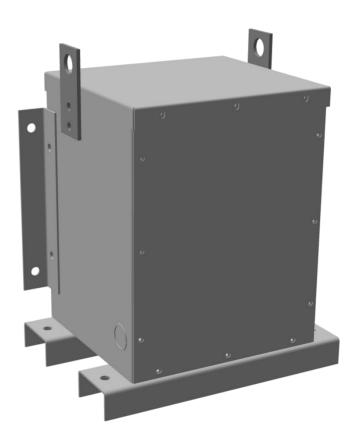

## **PRODUCT SPECIFICATIONS**

| Weight          | 150 lbs             |
|-----------------|---------------------|
| Phases          | 3                   |
| kVA             | 2                   |
| Connection      | <u>3Ph-DY-NT-SD</u> |
| Primary Voltage | 600                 |

### **BC2J-F/EP**

| Primary Max Current        | 1.9A                                                                                 |
|----------------------------|--------------------------------------------------------------------------------------|
| Primary Markings           | <u>H1-H2-3</u>                                                                       |
| Primary Terminals          | #2-14 AWG                                                                            |
| Secondary Voltage          | 380Y/220                                                                             |
| Secondary Max Current      | <u>3A</u>                                                                            |
| Secondary Markings         | <u>X0-X1-X2-X3</u>                                                                   |
| Secondary Terminals        | #2-14 AWG                                                                            |
| Primary Taps               | N/A                                                                                  |
| Conductor Material         | <u>Copper</u>                                                                        |
| Temperatue Rise            | 130°C                                                                                |
| Insuation Class            | 200°C                                                                                |
| BIL (Insulation) Level     | <u>10kV</u>                                                                          |
| Efficiency                 | N/A                                                                                  |
| Impedance                  | <u>1.5 - 3.5%</u>                                                                    |
| Sound (db)                 | 40                                                                                   |
| Enclosure Type             | NEMA 3R Indoor                                                                       |
| Enclosure                  | <u>E3R-3PEP-1</u>                                                                    |
| Finish                     | Polyster Powder Coat – ANSI/ASA 61 Grey                                              |
| Standards & Certifications | CSA Certified File No. LR34493, UL Listed File No. E108255, ISO 9001:2015 Registered |