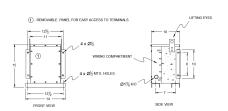

# **SCHEMATIC/DIAGRAM AND DIMENSION PICTURES**

## **PRODUCT SPECIFICATIONS**

| Weight          | 150 lbs             |
|-----------------|---------------------|
| Phases          | 3                   |
| kVA             | 2                   |
| Connection      | <u>3Ph-DY-NT-SD</u> |
| Primary Voltage | 600                 |

### **BC2J-F/EP**

| Primary Max Current        | 1.9A                                                                                 |
|----------------------------|--------------------------------------------------------------------------------------|
| Primary Markings           | <u>H1-H2-3</u>                                                                       |
| Primary Terminals          | #2-14 AWG                                                                            |
| Secondary Voltage          | 380Y/220                                                                             |
| Secondary Max Current      | <u>3A</u>                                                                            |
| Secondary Markings         | <u>X0-X1-X2-X3</u>                                                                   |
| Secondary Terminals        | #2-14 AWG                                                                            |
| Primary Taps               | N/A                                                                                  |
| Conductor Material         | <u>Copper</u>                                                                        |
| Temperatue Rise            | 130°C                                                                                |
| Insuation Class            | 200°C                                                                                |
| BIL (Insulation) Level     | <u>10kV</u>                                                                          |
| Efficiency                 | N/A                                                                                  |
| Impedance                  | <u>1.5 - 3.5%</u>                                                                    |
| Sound (db)                 | 40                                                                                   |
| Enclosure Type             | NEMA 3R Indoor                                                                       |
| Enclosure                  | <u>E3R-3PEP-1</u>                                                                    |
| Finish                     | Polyster Powder Coat – ANSI/ASA 61 Grey                                              |
| Standards & Certifications | CSA Certified File No. LR34493, UL Listed File No. E108255, ISO 9001:2015 Registered |