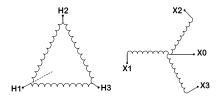

# **SCHEMATIC/DIAGRAM AND DIMENSION PICTURES**

### **BC2J-F/EP**

| Primary Max Current        | <u>1.9A</u>                                                                          |
|----------------------------|--------------------------------------------------------------------------------------|
| Primary Markings           | H1-H2-3                                                                              |
| Primary Terminals          | #2-14 AWG                                                                            |
| Secondary Voltage          | <u>380Y/220</u>                                                                      |
| Secondary Max Current      | <u>3A</u>                                                                            |
| Secondary Markings         | <u>X0-X1-X2-X3</u>                                                                   |
| Secondary Terminals        | #2-14 AWG                                                                            |
| Primary Taps               | N/A                                                                                  |
| Conductor Material         | <u>Copper</u>                                                                        |
| Temperatue Rise            | 130°C                                                                                |
| Insuation Class            | 200°C                                                                                |
| BIL (Insulation) Level     | 10kV                                                                                 |
| Efficiency                 | N/A                                                                                  |
| Impedance                  | <u>1.5 - 3.5%</u>                                                                    |
| Sound (db)                 | 40                                                                                   |
| Enclosure Type             | NEMA 3R Indoor                                                                       |
| Enclosure                  | E3R-3PEP-1                                                                           |
| Finish                     | Polyster Powder Coat – ANSI/ASA 61 Grey                                              |
| Standards & Certifications | CSA Certified File No. LR34493, UL Listed File No. E108255, ISO 9001:2015 Registered |