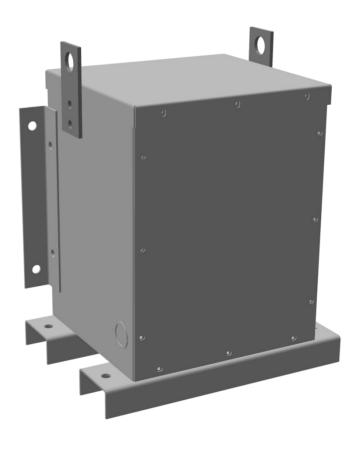

## **PRODUCT SPECIFICATIONS**

| Weight          | 150 lbs             |
|-----------------|---------------------|
| Phases          | 3                   |
| kVA             | 2                   |
| Connection      | <u>3Ph-DY-NT-SD</u> |
| Primary Voltage | 600                 |

### **BC2J-F/EP**

| Primary Max Current        | <u>1.9A</u>                                                                          |
|----------------------------|--------------------------------------------------------------------------------------|
| Primary Markings           | H1-H2-3                                                                              |
| Primary Terminals          | #2-14 AWG                                                                            |
| Secondary Voltage          | <u>380Y/220</u>                                                                      |
| Secondary Max Current      | <u>3A</u>                                                                            |
| Secondary Markings         | <u>X0-X1-X2-X3</u>                                                                   |
| Secondary Terminals        | #2-14 AWG                                                                            |
| Primary Taps               | N/A                                                                                  |
| Conductor Material         | <u>Copper</u>                                                                        |
| Temperatue Rise            | 130°C                                                                                |
| Insuation Class            | 200°C                                                                                |
| BIL (Insulation) Level     | 10kV                                                                                 |
| Efficiency                 | N/A                                                                                  |
| Impedance                  | <u>1.5 - 3.5%</u>                                                                    |
| Sound (db)                 | 40                                                                                   |
| Enclosure Type             | NEMA 3R Indoor                                                                       |
| Enclosure                  | E3R-3PEP-1                                                                           |
| Finish                     | Polyster Powder Coat – ANSI/ASA 61 Grey                                              |
| Standards & Certifications | CSA Certified File No. LR34493, UL Listed File No. E108255, ISO 9001:2015 Registered |