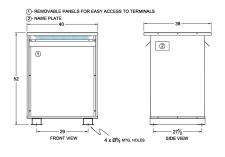

#### **SCHEMATIC/DIAGRAM AND DIMENSION PICTURES**

Three Phase Autotransformer with a capacity of 1500kVA, transforming 460Y Volts to 400Y Volts