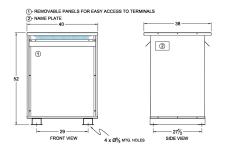

#### **SCHEMATIC/DIAGRAM AND DIMENSION PICTURES**

Three Phase Autotransformer with a capacity of 1500kVA, transforming 480Y Volts to 415Y Volts

#### PRODUCT SPECIFICATIONS

| PRODUCT SPECIFICATIONS     |                                                                                      |
|----------------------------|--------------------------------------------------------------------------------------|
| Weight                     | 1380 lbs                                                                             |
| Phases                     | <u>3</u>                                                                             |
| kVA                        | 1500                                                                                 |
| Connection                 | 3PhA-NT-1                                                                            |
| Primary Voltage            | 480                                                                                  |
| Primary Max Current        | 1804.2A                                                                              |
| Primary Markings           | H1-H2-H3                                                                             |
| Primary Terminals          | <u>Pads</u>                                                                          |
| Secondary Voltage          | 415                                                                                  |
| Secondary Max Current      | 2086.8A                                                                              |
| Secondary Markings         | <u>X1-X2-X3</u>                                                                      |
| Secondary Terminals        | <u>Pads</u>                                                                          |
| Primary Taps               | N/A                                                                                  |
| Conductor Material         | Aluminum                                                                             |
| Insulation Class           | 220°C (Class H)                                                                      |
| BIL (Insulation) Level     | <u>10kV</u>                                                                          |
| Efficiency (@35% Load) %   | N/A                                                                                  |
| Impedance Range            | 0.5 - 1.5%                                                                           |
| Sound (db)                 | 60                                                                                   |
| Enclosure Type             | NEMA 3R Indoor                                                                       |
| Enclosure Size             | E3R-9                                                                                |
| Finish/Colour              | Polyester Powder Coat - ANSI/ASA 61 Grey                                             |
| Standards & Certifications | CSA Certified File No. LR34493, UL Listed File No. E108255, ISO 9001:2015 Registered |