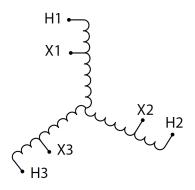

#### **SCHEMATIC/DIAGRAM AND DIMENSION PICTURES**

Three Phase Autotransformer with a capacity of 1500kVA, transforming 480Y Volts to 415Y Volts

#### PRODUCT SPECIFICATIONS

| PRODUCT SPECIFICATIONS     |                                                                                      |
|----------------------------|--------------------------------------------------------------------------------------|
| Weight                     | 1380 lbs                                                                             |
| Phases                     | <u>3</u>                                                                             |
| kVA                        | 1500                                                                                 |
| Connection                 | 3PhA-NT-1                                                                            |
| Primary Voltage            | 480                                                                                  |
| Primary Max Current        | 1804.2A                                                                              |
| Primary Markings           | H1-H2-H3                                                                             |
| Primary Terminals          | <u>Pads</u>                                                                          |
| Secondary Voltage          | 415                                                                                  |
| Secondary Max Current      | 2086.8A                                                                              |
| Secondary Markings         | <u>X1-X2-X3</u>                                                                      |
| Secondary Terminals        | <u>Pads</u>                                                                          |
| Primary Taps               | N/A                                                                                  |
| Conductor Material         | Aluminum                                                                             |
| Insulation Class           | 220°C (Class H)                                                                      |
| BIL (Insulation) Level     | <u>10kV</u>                                                                          |
| Efficiency (@35% Load) %   | N/A                                                                                  |
| Impedance Range            | 0.5 - 1.5%                                                                           |
| Sound (db)                 | 60                                                                                   |
| Enclosure Type             | NEMA 3R Indoor                                                                       |
| Enclosure Size             | E3R-9                                                                                |
| Finish/Colour              | Polyester Powder Coat - ANSI/ASA 61 Grey                                             |
| Standards & Certifications | CSA Certified File No. LR34493, UL Listed File No. E108255, ISO 9001:2015 Registered |