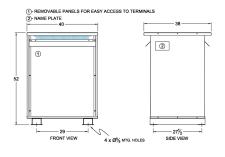

#### **SCHEMATIC/DIAGRAM AND DIMENSION PICTURES**

Three Phase Autotransformer with a capacity of 1500kVA, transforming 550Y Volts to 440Y Volts