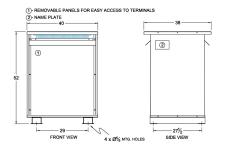

#### **SCHEMATIC/DIAGRAM AND DIMENSION PICTURES**

Three Phase Autotransformer with a capacity of 1500kVA, transforming 550Y Volts to 440Y Volts