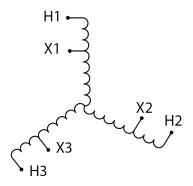

#### **SCHEMATIC/DIAGRAM AND DIMENSION PICTURES**

Three Phase Autotransformer with a capacity of 1500kVA, transforming 110Y Volts to 220Y Volts

#### PRODUCT SPECIFICATIONS

| PRODUCT SPECIFICATIONS     |                                                                                      |
|----------------------------|--------------------------------------------------------------------------------------|
| Weight                     | 4373 lbs                                                                             |
| Phases                     | <u>3</u>                                                                             |
| kVA                        | 1500                                                                                 |
| Connection                 | 3PhA-NT-1                                                                            |
| Primary Voltage            | 110                                                                                  |
| Primary Max Current        | 7873A                                                                                |
| Primary Markings           | <u>X1-X2-X3</u>                                                                      |
| Primary Terminals          | <u>Pads</u>                                                                          |
| Secondary Voltage          | 220                                                                                  |
| Secondary Max Current      | <u>3936.5A</u>                                                                       |
| Secondary Markings         | <u>H1-H2-H3</u>                                                                      |
| Secondary Terminals        | <u>Pads</u>                                                                          |
| Primary Taps               | N/A                                                                                  |
| Conductor Material         | Aluminum                                                                             |
| Insulation Class           | 220°C (Class H)                                                                      |
| BIL (Insulation) Level     | <u>10kV</u>                                                                          |
| Efficiency (@35% Load) %   | N/A                                                                                  |
| Impedance Range            | 1.5 - 3.5%                                                                           |
| Sound (db)                 | 64                                                                                   |
| Enclosure Type             | NEMA 3R Indoor                                                                       |
| Enclosure Size             | <u>E3R-11</u>                                                                        |
| Finish/Colour              | Polyester Powder Coat – ANSI/ASA 61 Grey                                             |
| Standards & Certifications | CSA Certified File No. LR34493, UL Listed File No. E108255, ISO 9001:2015 Registered |