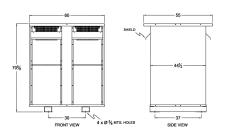

#### **SCHEMATIC/DIAGRAM AND DIMENSION PICTURES**

Three Phase Autotransformer with a capacity of 1500kVA, transforming 110Y Volts to 220Y Volts