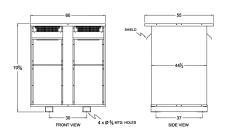

#### **SCHEMATIC/DIAGRAM AND DIMENSION PICTURES**

Three Phase Autotransformer with a capacity of 1500kVA, transforming 460Y Volts to 240Y Volts