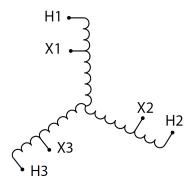

#### **PRODUCT SPECIFICATIONS**

| PRODUCT SPECIFICATIONS     |                                                                                      |
|----------------------------|--------------------------------------------------------------------------------------|
| Weight                     | 4968 lbs                                                                             |
| Phases                     | <u>3</u>                                                                             |
| kVA                        | 1500                                                                                 |
| Connection                 | 3PhA-NT-1                                                                            |
| Primary Voltage            | 460                                                                                  |
| Primary Max Current        | 1882.7A                                                                              |
| Primary Markings           | H1-H2-H3                                                                             |
| Primary Terminals          | <u>Pads</u>                                                                          |
| Secondary Voltage          | 240                                                                                  |
| Secondary Max Current      | 3608.4A                                                                              |
| Secondary Markings         | <u>X1-X2-X3</u>                                                                      |
| Secondary Terminals        | <u>Pads</u>                                                                          |
| Primary Taps               | N/A                                                                                  |
| Conductor Material         | Aluminum                                                                             |
| Insulation Class           | 220°C (Class H)                                                                      |
| BIL (Insulation) Level     | 10kV                                                                                 |
| Efficiency (@35% Load) %   | N/A                                                                                  |
| Impedance Range            | 1.5 - 3.5%                                                                           |
| Sound (db)                 | 64                                                                                   |
| Enclosure Type             | NEMA 3R Indoor                                                                       |
| Enclosure Size             | <u>E3R-11</u>                                                                        |
| Finish/Colour              | Polyester Powder Coat – ANSI/ASA 61 Grey                                             |
| Standards & Certifications | CSA Certified File No. LR34493, UL Listed File No. E108255, ISO 9001:2015 Registered |