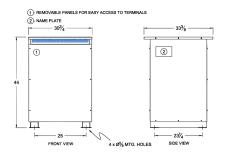

#### SCHEMATIC/DIAGRAM AND DIMENSION PICTURES

Three Phase Autotransformer with a capacity of 150kVA, transforming 115Y Volts to 460Y Volts