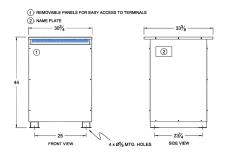

#### SCHEMATIC/DIAGRAM AND DIMENSION PICTURES

Three Phase Autotransformer with a capacity of 150kVA, transforming 120Y Volts to 347Y Volts