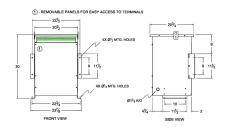

### **SCHEMATIC/DIAGRAM AND DIMENSION PICTURES**

Three Phase Autotransformer with a capacity of 150kVA, transforming 230Y Volts to 277Y Volts