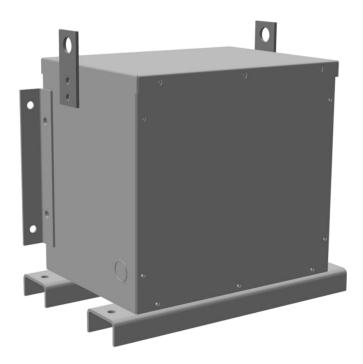

# RC15J-H/EP

\$1,211.49 USD

SKU: 939ca7d9a154

**Categories:** Encapsulated Autotransformer

#### **PRODUCT SPECIFICATIONS**

| Weight     | 190 lbs          |
|------------|------------------|
| Phases     | 3                |
| kVA        | <u>15</u>        |
| Connection | <u>3PhA-NT-1</u> |