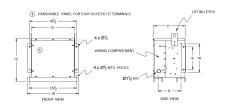

### **OFFICIAL QUOTE**

#### RC15J-H/EP





# RC15J-H/EP

\$1,211.49 USD

SKU: 939ca7d9a154

**Categories:** Encapsulated Autotransformer

#### **SCHEMATIC/DIAGRAM AND DIMENSION PICTURES**





#### **PRODUCT SPECIFICATIONS**

| Weight     | 190 lbs          |
|------------|------------------|
| Phases     | 3                |
| kVA        | <u>15</u>        |
| Connection | <u>3PhA-NT-1</u> |



## **OFFICIAL QUOTE**

#### RC15J-H/EP



| Primary Voltage            | 600                                                                                  |
|----------------------------|--------------------------------------------------------------------------------------|
| Primary Max Current        | <u>14.4A</u>                                                                         |
| Primary Markings           | <u>H1-H2-H3</u>                                                                      |
| Primary Terminals          | #2-14 AWG