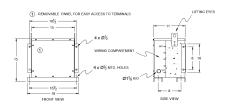

### **OFFICIAL QUOTE**

#### RC15J-H/EP





# RC15J-H/EP

\$1,645.00 CAD

SKU: 939ca7d9a154

**Categories:** Encapsulated Autotransformer

#### **SCHEMATIC/DIAGRAM AND DIMENSION PICTURES**





#### **PRODUCT SPECIFICATIONS**

| Weight     | 190 lbs          |
|------------|------------------|
| Phases     | 3                |
| kVA        | <u>15</u>        |
| Connection | <u>3PhA-NT-1</u> |



## **OFFICIAL QUOTE**

#### RC15J-H/EP



| Primary Voltage            | 600                                                                                  |
|----------------------------|--------------------------------------------------------------------------------------|
| Primary Max Current        | 14.4A                                                                                |
| Primary Markings           | <u>H1-H2-H3</u>                                                                      |
| Primary Terminals          | #2-14 AWG