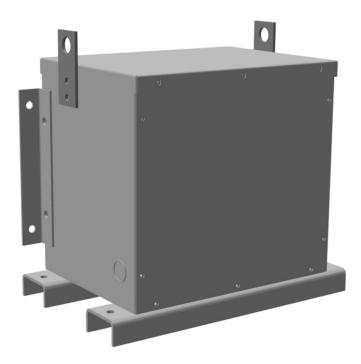

### **OFFICIAL QUOTE**

#### RC15J-H/EP





# RC15J-H/EP

\$1,645.00 CAD

SKU: 939ca7d9a154

**Categories:** Encapsulated Autotransformer

#### **SCHEMATIC/DIAGRAM AND DIMENSION PICTURES**





#### **PRODUCT SPECIFICATIONS**

| Weight     | 190 lbs          |
|------------|------------------|
| Phases     | 3                |
| kVA        | <u>15</u>        |
| Connection | <u>3PhA-NT-1</u> |



## **OFFICIAL QUOTE**

#### RC15J-H/EP



| Primary Voltage            | 600                                                                                  |
|----------------------------|--------------------------------------------------------------------------------------|
| Primary Max Current        | 14.4A                                                                                |
| Primary Markings           | <u>H1-H2-H3</u>