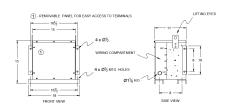

### **OFFICIAL QUOTE**

#### RC15J-H/EP





# RC15J-H/EP

\$1,645.00 CAD

SKU: 939ca7d9a154

**Categories:** Encapsulated Autotransformer

#### **SCHEMATIC/DIAGRAM AND DIMENSION PICTURES**





#### **PRODUCT SPECIFICATIONS**

| Weight     | 190 lbs          |
|------------|------------------|
| Phases     | <u>3</u>         |
| kVA        | <u>15</u>        |
| Connection | <u>3PhA-NT-1</u> |



## **OFFICIAL QUOTE**

#### RC15J-H/EP



| Primary Voltage            | 600                                                                                  |
|----------------------------|--------------------------------------------------------------------------------------|
| Primary Max Current        | 14.4A                                                                                |
| Primary Markings           | <u>H1-H2-H3</u>                                                                      |
| Primary Terminals          | #2-14 AWG