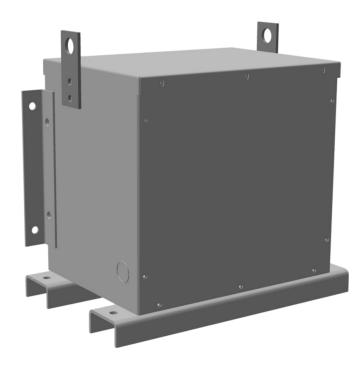

#### **PRODUCT SPECIFICATIONS**

| Weight     | 190 lbs          |
|------------|------------------|
| Phases     | <u>3</u>         |
| kVA        | <u>15</u>        |
| Connection | <u>3PhA-NT-1</u> |

#### RC15J-H/EP

| Primary Voltage            | 600                                                                                  |
|----------------------------|--------------------------------------------------------------------------------------|
| Primary Max Current        | 14.4A                                                                                |
| Primary Markings           | <u>H1-H2-H3</u>                                                                      |
| Primary Terminals          | #2-14 AWG                                                                            |
| Secondary Voltage          | 480                                                                                  |
| Secondary Max Current      | <u>18A</u>                                                                           |
| Secondary Markings         | <u>X1-X2-X3</u>                                                                      |
| Secondary Terminals        | #2-14 AWG                                                                            |
| Primary Taps               | N/A                                                                                  |
| Conductor Material         | <u>Copper</u>                                                                        |
| Insuation Class            | 200°C                                                                                |
| BIL (Insulation) Level     | <u>10kV</u>                                                                          |
| Impedance                  | 0.5 - 1.5%                                                                           |
| Sound (db)                 | 40                                                                                   |
| Enclosure Type             | NEMA 3R Indoor                                                                       |
| Enclosure                  | <u>E3R-3PEP-2</u>                                                                    |
| Finish                     | Polyster Powder Coat – ANSI/ASA 61 Grey                                              |
| Standards & Certifications | CSA Certified File No. LR34493, UL Listed File No. E108255, ISO 9001:2015 Registered |